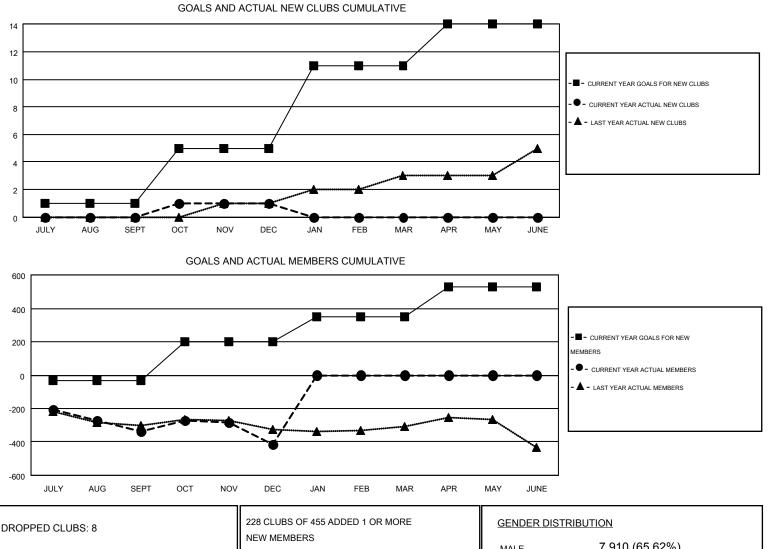

#### GMT: DENNIS STEVENSON, GARY WONG

|               |                  | Clubs             |                  |                  | Members               |                    |                                        |                    |                  |  |
|---------------|------------------|-------------------|------------------|------------------|-----------------------|--------------------|----------------------------------------|--------------------|------------------|--|
|               | RESU             | LTS FOR 2014-2015 |                  |                  | RESULTS FOR 2014-2015 |                    |                                        |                    |                  |  |
| QUARTER       | NEW CLUB<br>GOAL | NEW CLUBS         | DROPPED<br>CLUBS | NET<br>GAIN/LOSS | QUARTER               | NEW MEMBER<br>GOAL | CHARTER AND<br>NEW<br>MEMBERS<br>ADDED | DROPPED<br>MEMBERS | NET<br>GAIN/LOSS |  |
| JULY/AUG/SEPT | 1                | 0                 | 5                | -5               | JULY/AUG/SEPT         | -30                | 225                                    | 561                | -336             |  |
| OCT/NOV/DEC   | 4                | 1                 | 3                | -2               | OCT/NOV/DEC           | 228                | 361                                    | 439                | -78              |  |
| JAN/FEB/MAR   | 6                | 0                 | 0                | 0                | JAN/FEB/MAR           | 152                | 0                                      | 0                  | 0                |  |
| APR/MAY/JUNE  | 3                | 0                 | 0                | 0                | APR/MAY/JUNE          | 177                | 0                                      | 0                  | 0                |  |

| DROPPED CLUBS: 8 |       |                       | GENDER DISTRIBUTION |                |       |  |
|------------------|-------|-----------------------|---------------------|----------------|-------|--|
|                  |       | NEW MEMBERS           | MALE                | 7,910 (65.62%) |       |  |
|                  |       | 1                     | FEMALE              | 4,144 (34.38%) |       |  |
| DROPPED MEMBERS  |       |                       |                     |                |       |  |
| DECEASED         | 102   | CLICK HERE FOR HEALTH |                     |                |       |  |
| CLUB CANCELLED   | 15    | ASSESSMENT DATA       | FAMILY UNIT MEMBE   | RS             | 2,414 |  |
| OTHER            | 883   | ASSESSIVENT DATA      | HEAD OF HOUSEHOL    | D              | 1,187 |  |
| TOTAL            | 1,000 |                       | NON-HEAD OF HOUS    | EHOLD          | 1,227 |  |
|                  |       |                       |                     |                |       |  |